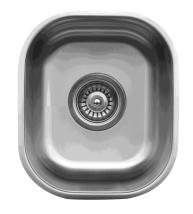

Model: U-1113

## **Features and Specifications:**

- Bar/prep sink.
- 11-1/2" x 13-1/2" x 6-3/4".
- Manufactured from Type 304 stainless steel.
- 18 Gauge.
- Underside affixed with rubber pads for sound absorption.
- Sink surface has a brushed soft satin finish.
- Can only be installed in new countertops, not existing countertops with existing sink cutout.
- Undermount installation required. May not be top mounted.
- This sink may be undermounted to all solid surface and stone products. 1/8" to 1/4" overhang recommended. Cannot be undermounted to laminate.
- Supplied with mounting clips and template.
- Digital templates for CNC machines are available at www.karran.com.
- Strainer basket shown not included with sink.