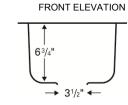

13<sup>1</sup>/<sub>2</sub>"

13<sup>3</sup>/<sub>8</sub>"

10<sup>3</sup>/<sub>8</sub>"

SIDE ELEVATION

63/4"

31/2"

**TOP ELEVATION** 

ALL DIMENSIONS ACCURATE TO 1/4"