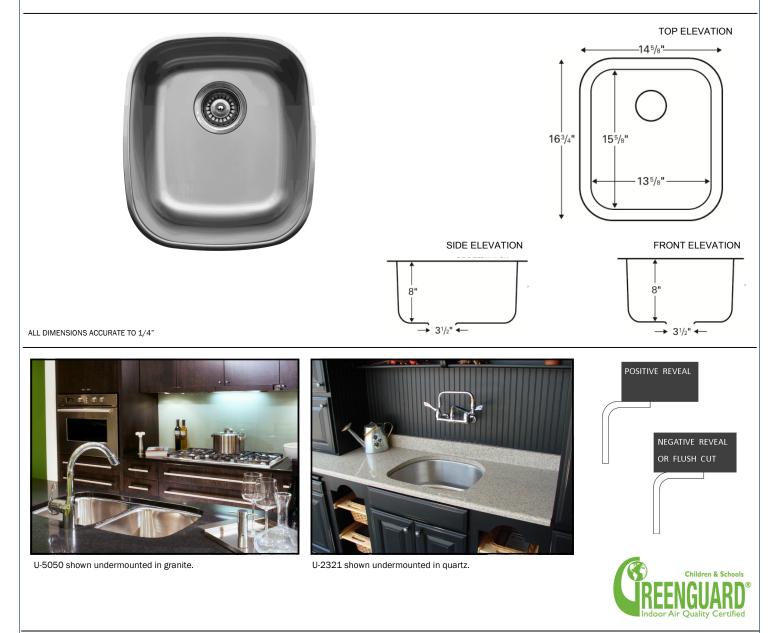

## Features and Specifications:

- Bar/prep sink.
- 14-5/8" x 16-3/4" x 8".
- Manufactured from Type 304 stainless steel.
- 18 Gauge.
- Underside affixed with rubber pads for sound absorption.
- Sink surface has a brushed soft satin finish.
- Can only be installed in new countertops, not existing countertops with existing sink cutout.
- Undermount installation required. May not be top mounted.
- This sink may be undermounted to all solid surface and stone products. 1/8" to 1/4" overhang recommended. Cannot be undermounted to laminate.
- Supplied with mounting clips and template.
- Digital templates for CNC machines are available at www.karran.com.
- Strainer basket shown not included with sink.