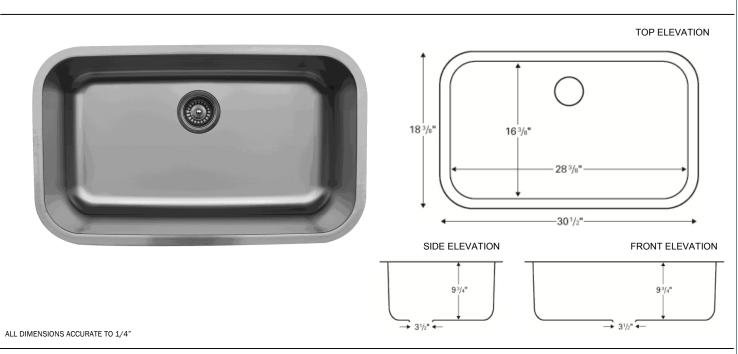

Model: U-3018

## **Features and Specifications:**

- Large single bowl kitchen sink.
- 30-1/2" x 18-3/8" x 9-3/4".
- Manufactured from Type 304 stainless steel.
- 18 Gauge.
- Underside affixed with rubber pads for sound absorption.
- Sink surface has a brushed soft satin finish.
- Can only be installed in new countertops, not existing countertops with existing sink cutout.
- Undermount installation required. May not be top mounted.
- This sink may be undermounted to all solid surface and stone products. 1/8" to 1/4" overhang recommended. Cannot be undermounted to laminate.
- Supplied with mounting clips and template.
- Digital templates for CNC machines are available at www.karran.com.
- Strainer basket shown not included with sink.