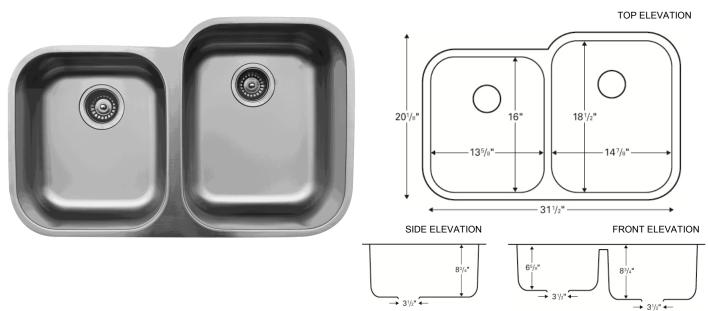

Model: U-6040L

## **Features and Specifications:**

- Large/small bowl kitchen sink.
- 31-1/2" x 20-1/8" x 8-3/4".
- Manufactured from Type 304 stainless steel.
- 18 Gauge.
- Underside affixed with rubber pads for sound absorption.
- Sink surface has a brushed soft satin finish.
- Can only be installed in new countertops, not existing countertops with existing sink cutout.
- Undermount installation required. May not be top mounted.
- This sink may be undermounted to all solid surface and stone products. 1/8" to 1/4" overhang recommended. Cannot be undermounted to laminate.
- Supplied with mounting clips and template.
- Digital templates for CNC machines are available at www.karran.com.
- Strainer baskets shown not included with sink.

ALL DIMENSIONS ACCURATE TO 1/4"

U-5050 shown undermounted in granite.

U-2321 shown undermounted in quartz.