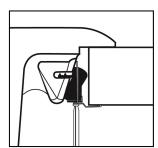

| Series:                | Elite Series                       |  |
|------------------------|------------------------------------|--|
| Series.                | Elite Series                       |  |
| Material:              | 16 Gauge, Type 304 stainless steel |  |
| Installation Type:     | Top mount                          |  |
| Configuration / Style: | Single bowl                        |  |
| Finish:                | Soft satin brushed finish          |  |
| Overall dimensions:    | 25" x 22"                          |  |
| Bowl dimensions:       | 22-1/4" x 16-3/4" x 10"            |  |
| Drain size:            | 3-1/2"                             |  |
| Min. cabinet size:     | 27"                                |  |
| Template included:     | Yes                                |  |
| Clips included:        | Yes                                |  |
| Accessories included:  | None                               |  |