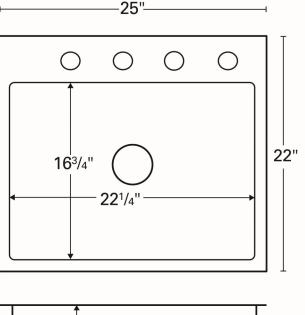

| Series:                | Elite Series                       |  |
|------------------------|------------------------------------|--|
| Series.                | Elite Series                       |  |
| Material:              | 16 Gauge, Type 304 stainless steel |  |
| Installation Type:     | Top mount                          |  |
| Configuration / Style: | Single bowl                        |  |
| Finish:                | Soft satin brushed finish          |  |
| Overall dimensions:    | 25" x 22"                          |  |
| Bowl dimensions:       | 22-1/4" x 16-3/4" x 10"            |  |
| Drain size:            | 3-1/2"                             |  |
| Min. cabinet size:     | 27"                                |  |
| Template included:     | Yes                                |  |
| Clips included:        | Yes                                |  |
| Accessories included:  | None                               |  |