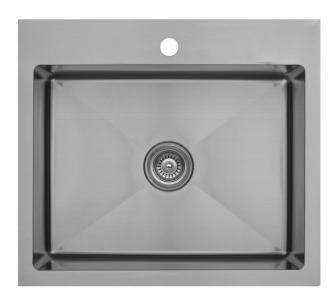

Model: EL-30

Karran Elite Series stainless steel kitchen sinks are manufactured from durable 16 gauge stainless steel that makes them tough and resilient to even the toughest daily tasks. Each sink is finished with an elegant, durable soft satin brushed finish that resists and disguises surface scratches. Designed to be top mounted in all types of countertop materials.

| Series:                | Elite Series                       |  |
|------------------------|------------------------------------|--|
| Series.                | Elite Series                       |  |
| Material:              | 16 Gauge, Type 304 stainless steel |  |
| Installation Type:     | Top mount                          |  |
| Configuration / Style: | Single bowl                        |  |
| Finish:                | Soft satin brushed finish          |  |
| Overall dimensions:    | 25" x 22"                          |  |
| Bowl dimensions:       | 22-1/4" x 16-3/4" x 10"            |  |
| Drain size:            | 3-1/2"                             |  |
| Min. cabinet size:     | 27"                                |  |
| Template included:     | Yes                                |  |
| Clips included:        | Yes                                |  |
| Accessories included:  | None                               |  |