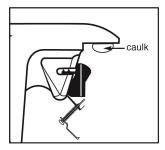

| Series:                | Elite Series                       |  |
|------------------------|------------------------------------|--|
| Series.                | Elite Series                       |  |
| Material:              | 16 Gauge, Type 304 stainless steel |  |
| Installation Type:     | Top mount                          |  |
| Configuration / Style: | Single bowl                        |  |
| Finish:                | Soft satin brushed finish          |  |
| Overall dimensions:    | 25" x 22"                          |  |
| Bowl dimensions:       | 22-1/4" x 16-3/4" x 10"            |  |
| Drain size:            | 3-1/2"                             |  |
| Min. cabinet size:     | 27"                                |  |
| Template included:     | Yes                                |  |
| Clips included:        | Yes                                |  |
| Accessories included:  | None                               |  |