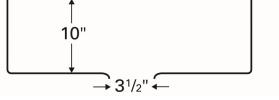

| Series:                | Elite Series                       |  |
|------------------------|------------------------------------|--|
| Series.                | Elite Series                       |  |
| Material:              | 16 Gauge, Type 304 stainless steel |  |
| Installation Type:     | Top mount                          |  |
| Configuration / Style: | Single bowl                        |  |
| Finish:                | Soft satin brushed finish          |  |
| Overall dimensions:    | 25" x 22"                          |  |
| Bowl dimensions:       | 22-1/4" x 16-3/4" x 10"            |  |
| Drain size:            | 3-1/2"                             |  |
| Min. cabinet size:     | 27"                                |  |
| Template included:     | Yes                                |  |
| Clips included:        | Yes                                |  |
| Accessories included:  | None                               |  |