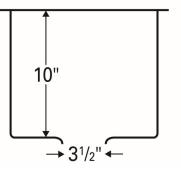

| Series:                | Elite Series                       |  |
|------------------------|------------------------------------|--|
| Material:              | 16 Gauge, Type 304 stainless steel |  |
| Installation Type:     | Undermount                         |  |
| Configuration / Style: | Bar/prep bowl                      |  |
| Finish:                | Soft satin brushed finish          |  |
| Overall dimensions:    | 15" x 20"                          |  |
| Bowl dimensions:       | 13" x 18" x 10"                    |  |
| Drain size:            | 3-1/2"                             |  |
| Min. cabinet size:     | 18"                                |  |
| Template included:     | Yes                                |  |
| Clips included:        | Yes                                |  |
| Accessories included:  | None                               |  |