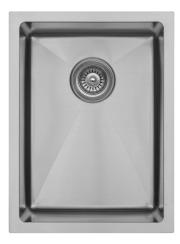

## Model: EL-71

Karran Elite Series stainless steel kitchen sinks are manufactured from durable 16 gauge stainless steel that makes them tough and resilient to even the toughest daily tasks. Each sink is finished with an elegant, durable soft satin brushed finish that resists and disguises surface scratches. Designed to be undermounted in all types of solid surface, granite and quartz countertops.

| Series:                | Elite Series                       |  |
|------------------------|------------------------------------|--|
| Material:              | 16 Gauge, Type 304 stainless steel |  |
| Installation Type:     | Undermount                         |  |
| Configuration / Style: | Bar/prep bowl                      |  |
| Finish:                | Soft satin brushed finish          |  |
| Overall dimensions:    | 15" x 20"                          |  |
| Bowl dimensions:       | 13" x 18" x 10"                    |  |
| Drain size:            | 3-1/2"                             |  |
| Min. cabinet size:     | 18"                                |  |
| Template included:     | Yes                                |  |
| Clips included:        | Yes                                |  |
| Accessories included:  | None                               |  |