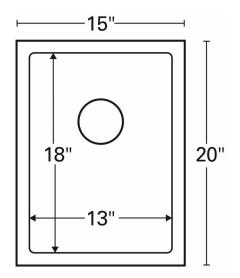

| Series:                | Elite Series                       |  |
|------------------------|------------------------------------|--|
| Material:              | 16 Gauge, Type 304 stainless steel |  |
| Installation Type:     | Undermount                         |  |
| Configuration / Style: | Bar/prep bowl                      |  |
| Finish:                | Soft satin brushed finish          |  |
| Overall dimensions:    | 15" x 20"                          |  |
| Bowl dimensions:       | 13" x 18" x 10"                    |  |
| Drain size:            | 3-1/2"                             |  |
| Min. cabinet size:     | 18"                                |  |
| Template included:     | Yes                                |  |
| Clips included:        | Yes                                |  |
| Accessories included:  | None                               |  |