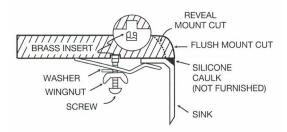

## Model: EL-71

Karran Elite Series stainless steel kitchen sinks are manufactured from durable 16 gauge stainless steel that makes them tough and resilient to even the toughest daily tasks. Each sink is finished with an elegant, durable soft satin brushed finish that resists and disguises surface scratches. Designed to be undermounted in all types of solid surface, granite and quartz countertops.

| Series:                | Elite Series                       |  |
|------------------------|------------------------------------|--|
| Material:              | 16 Gauge, Type 304 stainless steel |  |
| Installation Type:     | Undermount                         |  |
| Configuration / Style: | Bar/prep bowl                      |  |
| Finish:                | Soft satin brushed finish          |  |
| Overall dimensions:    | 15" x 20"                          |  |
| Bowl dimensions:       | 13" x 18" x 10"                    |  |
| Drain size:            | 3-1/2"                             |  |
| Min. cabinet size:     | 18"                                |  |
| Template included:     | Yes                                |  |
| Clips included:        | Yes                                |  |
| Accessories included:  | None                               |  |