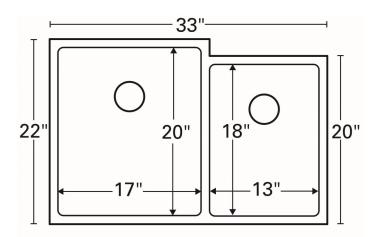

| Series:                | Elite Series                       |  |
|------------------------|------------------------------------|--|
| Genies.                | Line Series                        |  |
| Material:              | 16 Gauge, Type 304 stainless steel |  |
| Installation Type:     | Undermount                         |  |
| Configuration / Style: | Large/small bowl                   |  |
| Finish:                | Soft satin brushed finish          |  |
| Overall dimensions:    | 33" x 22"                          |  |
| Left Bowl dimensions:  | 17" x 20" x 10"                    |  |
| Right Bowl dimensions: | 13" x 18" x 10"                    |  |
| Drain size:            | 3-1/2"                             |  |
| Min. cabinet size:     | 36"                                |  |
| Template included:     | Yes                                |  |
| Clips included:        | Yes                                |  |
| Accessories included:  | None                               |  |