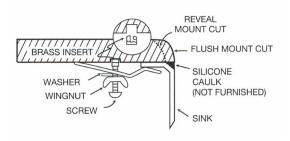

## Model: EL-78R

Karran Elite Series stainless steel kitchen sinks are manufactured from durable 16 gauge stainless steel that makes them tough and resilient to even the toughest daily tasks. Each sink is finished with an elegant, durable soft satin brushed finish that resists and disguises surface scratches. Designed to be undermounted in all types of solid surface, granite and quartz countertops.

| Series:                | Elite Series                       |  |
|------------------------|------------------------------------|--|
| Genies.                | Line Series                        |  |
| Material:              | 16 Gauge, Type 304 stainless steel |  |
| Installation Type:     | Undermount                         |  |
| Configuration / Style: | Large/small bowl                   |  |
| Finish:                | Soft satin brushed finish          |  |
| Overall dimensions:    | 33" x 22"                          |  |
| Left Bowl dimensions:  | 17" x 20" x 10"                    |  |
| Right Bowl dimensions: | 13" x 18" x 10"                    |  |
| Drain size:            | 3-1/2"                             |  |
| Min. cabinet size:     | 36"                                |  |
| Template included:     | Yes                                |  |
| Clips included:        | Yes                                |  |
| Accessories included:  | None                               |  |