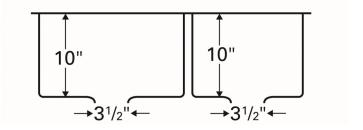

| Series:                | Elite Series                       |  |
|------------------------|------------------------------------|--|
| Genies.                | Line Series                        |  |
| Material:              | 16 Gauge, Type 304 stainless steel |  |
| Installation Type:     | Undermount                         |  |
| Configuration / Style: | Large/small bowl                   |  |
| Finish:                | Soft satin brushed finish          |  |
| Overall dimensions:    | 33" x 22"                          |  |
| Left Bowl dimensions:  | 17" x 20" x 10"                    |  |
| Right Bowl dimensions: | 13" x 18" x 10"                    |  |
| Drain size:            | 3-1/2"                             |  |
| Min. cabinet size:     | 36"                                |  |
| Template included:     | Yes                                |  |
| Clips included:        | Yes                                |  |
| Accessories included:  | None                               |  |