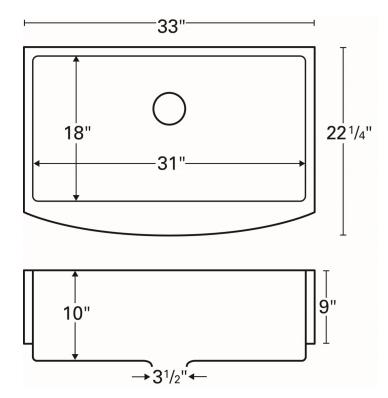

| Elite Series                       |  |
|------------------------------------|--|
| 16 Gauge, Type 304 stainless steel |  |
| Farmhouse / apron front            |  |
| Large single bowl                  |  |
| Soft satin brushed finish          |  |
| 33" x 22-1/4"                      |  |
| 31" x 18" x 10"                    |  |
| 3-1/2"                             |  |
| 33"                                |  |
| Yes                                |  |
| Yes                                |  |
| None                               |  |
|                                    |  |