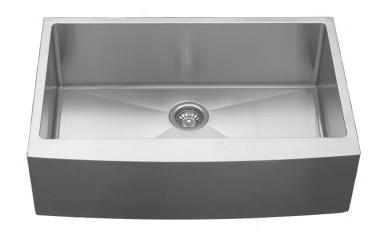

Karran Elite Series stainless steel kitchen sinks are manufactured from durable 16 gauge stainless steel that makes them tough and resilient to even the toughest daily tasks. Each sink is finished with an elegant, durable soft satin brushed finish that resists and disguises surface scratches. Designed to be undermounted in all types of solid surface, granite and quartz countertops.

| Elite Series                       |  |
|------------------------------------|--|
| 16 Gauge, Type 304 stainless steel |  |
| Farmhouse / apron front            |  |
| Large single bowl                  |  |
| Soft satin brushed finish          |  |
| 33" x 22-1/4"                      |  |
| 31" x 18" x 10"                    |  |
| 3-1/2"                             |  |
| 33"                                |  |
| Yes                                |  |
| Yes                                |  |
| None                               |  |
|                                    |  |