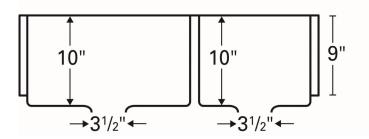

| Series:                | Elite Series                       |  |
|------------------------|------------------------------------|--|
| Material:              | 16 Gauge, Type 304 stainless steel |  |
| Installation Type:     | Farmhouse / apron front            |  |
| Configuration / Style: | Large/small bowl                   |  |
| Finish:                | Soft satin brushed finish          |  |
| Overall dimensions:    | 33" x 22-1/4"                      |  |
| Left bowl dimensions:  | sions: 16-3/4" x 18" x 10"         |  |
| Right bowl dimensions: | 12-3/4" x 18" x 10"                |  |
| Drain size:            | 3-1/2"                             |  |
| Min. cabinet size:     | 33"                                |  |
| Template included:     | Yes                                |  |
| Clips included:        | Yes                                |  |
| Accessories included:  | None                               |  |