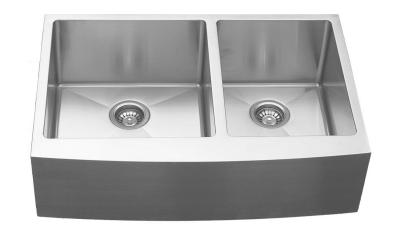

Karran Elite Series stainless steel kitchen sinks are manufactured from durable 16 gauge stainless steel that makes them tough and resilient to even the toughest daily tasks. Each sink is finished with an elegant, durable soft satin brushed finish that resists and disguises surface scratches. Designed to be undermounted in all types of solid surface, granite and quartz countertops.

| Series:                | Elite Series                       |  |
|------------------------|------------------------------------|--|
| Material:              | 16 Gauge, Type 304 stainless steel |  |
| Installation Type:     | Farmhouse / apron front            |  |
| Configuration / Style: | Large/small bowl                   |  |
| Finish:                | Soft satin brushed finish          |  |
| Overall dimensions:    | 33" x 22-1/4"                      |  |
| Left bowl dimensions:  | sions: 16-3/4" x 18" x 10"         |  |
| Right bowl dimensions: | 12-3/4" x 18" x 10"                |  |
| Drain size:            | 3-1/2"                             |  |
| Min. cabinet size:     | 33"                                |  |
| Template included:     | Yes                                |  |
| Clips included:        | Yes                                |  |
| Accessories included:  | None                               |  |