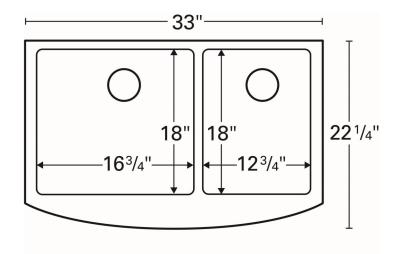

| Series:                | Elite Series                       |  |
|------------------------|------------------------------------|--|
| Material:              | 16 Gauge, Type 304 stainless steel |  |
| Installation Type:     | Farmhouse / apron front            |  |
| Configuration / Style: | Large/small bowl                   |  |
| Finish:                | Soft satin brushed finish          |  |
| Overall dimensions:    | 33" x 22-1/4"                      |  |
| Left bowl dimensions:  | sions: 16-3/4" x 18" x 10"         |  |
| Right bowl dimensions: | 12-3/4" x 18" x 10"                |  |
| Drain size:            | 3-1/2"                             |  |
| Min. cabinet size:     | 33"                                |  |
| Template included:     | Yes                                |  |
| Clips included:        | Yes                                |  |
| Accessories included:  | None                               |  |