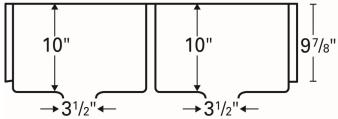

|                        | 1                                  |
|------------------------|------------------------------------|
| Series:                | Elite Series                       |
| Material:              | 16 Gauge, Type 304 stainless steel |
| Installation Type:     | Farmhouse / apron front            |
| Configuration / Style: | Double equal bowl                  |
| Finish:                | Soft satin brushed finish          |
| Overall dimensions:    | 36" x 22-1/4"                      |
| Left bowl dimensions:  | 16-1/4" x 18" x 10"                |
| Right bowl dimensions: | 16-1/4" x 18" x 10"                |
| Drain size:            | 3-1/2"                             |
| Min. cabinet size:     | 36"                                |
| Template included:     | Yes                                |
| Clips included:        | Yes                                |
| Accessories included:  | None                               |