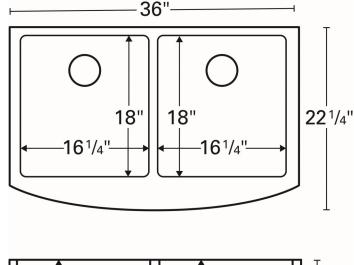

|                        | 1                                  |
|------------------------|------------------------------------|
| Series:                | Elite Series                       |
| Material:              | 16 Gauge, Type 304 stainless steel |
| Installation Type:     | Farmhouse / apron front            |
| Configuration / Style: | Double equal bowl                  |
| Finish:                | Soft satin brushed finish          |
| Overall dimensions:    | 36" x 22-1/4"                      |
| Left bowl dimensions:  | 16-1/4" x 18" x 10"                |
| Right bowl dimensions: | 16-1/4" x 18" x 10"                |
| Drain size:            | 3-1/2"                             |
| Min. cabinet size:     | 36"                                |
| Template included:     | Yes                                |
| Clips included:        | Yes                                |
| Accessories included:  | None                               |