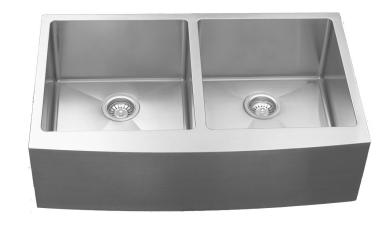

Karran Elite Series stainless steel kitchen sinks are manufactured from durable 16 gauge stainless steel that makes them tough and resilient to even the toughest daily tasks. Each sink is finished with an elegant, durable soft satin brushed finish that resists and disguises surface scratches. Designed to be undermounted in all types of solid surface, granite and quartz countertops.

|                        | 1                                  |
|------------------------|------------------------------------|
| Series:                | Elite Series                       |
| Material:              | 16 Gauge, Type 304 stainless steel |
| Installation Type:     | Farmhouse / apron front            |
| Configuration / Style: | Double equal bowl                  |
| Finish:                | Soft satin brushed finish          |
| Overall dimensions:    | 36" x 22-1/4"                      |
| Left bowl dimensions:  | 16-1/4" x 18" x 10"                |
| Right bowl dimensions: | 16-1/4" x 18" x 10"                |
| Drain size:            | 3-1/2"                             |
| Min. cabinet size:     | 36"                                |
| Template included:     | Yes                                |
| Clips included:        | Yes                                |
| Accessories included:  | None                               |