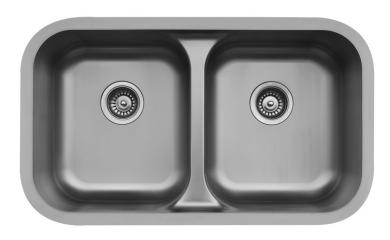

Model: E-350

Karran Edge Series stainless steel sinks are manufactured from durable 18 gauge stainless steel that makes them tough and resilient to even the toughest daily tasks. Each Edge sink has a patented resin matrix rim that allows it to be seamlessly integrated into all laminate and solid surface countertop materials. Seamless integration is the most hygienic way to install a sink into a countertop in both residential and commercial applications.

| Series:                | Edge 300 Series                    |
|------------------------|------------------------------------|
| Material:              | 18 Gauge, Type 304 stainless steel |
| Installation Type:     | Seamless undermount                |
| Configuration / Style: | Double equal bowl sink             |
| Finish:                | Soft satin brushed finish          |
| Overall dimensions:    | 32-1/2" x 19"                      |
| Left bowl dimensions:  | 14" x 16-1/2" x 8-1/4"             |
| Right bowl dimensions: | 14" x 16-1/2" x 8-1/4"             |
| Drain size:            | 3-1/2"                             |
| Min. cabinet size:     | 36"                                |
| Template included:     | No                                 |
| Clips included:        | No                                 |
| Accessories included:  | No                                 |