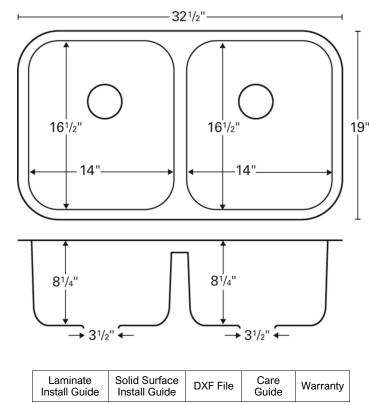

| Series:                | Edge 300 Series                    |
|------------------------|------------------------------------|
| Material:              | 18 Gauge, Type 304 stainless steel |
| Installation Type:     | Seamless undermount                |
| Configuration / Style: | Double equal bowl sink             |
| Finish:                | Soft satin brushed finish          |
| Overall dimensions:    | 32-1/2" x 19"                      |
| Left bowl dimensions:  | 14" x 16-1/2" x 8-1/4"             |
| Right bowl dimensions: | 14" x 16-1/2" x 8-1/4"             |
| Drain size:            | 3-1/2"                             |
| Min. cabinet size:     | 36"                                |
| Template included:     | No                                 |
| Clips included:        | No                                 |
| Accessories included:  | No                                 |