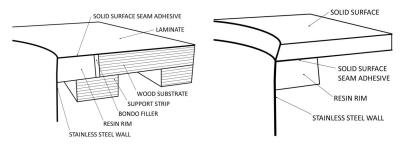

### **INSTALLATION OPTIONS**

## **IN LAMINATE**

## **IN SOLID SURFACE**

# RECOMMENDED TOOLING FOR INSTALLATION

- 10° Bevel bit [BITLAM]-Laminate installs
- 24° Bevel bit [BITSS24]-Solid surface Installs
- Seam adhesive [BRISA]
- · Adhesive gun [AG]
- Non-woven flap wheel [FLAP3X2FINE]